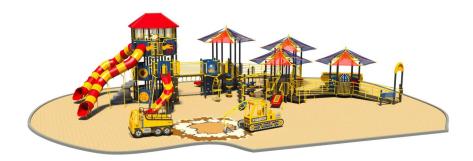

## Dear Friends:

In July of 2013, we applied for a Department of Community and Economic Development Grant from the state. I am pleased to announce that we received a grant in the amount of \$225,167 from the DCED! In addition, we were awarded a second grant of \$15,000 from the Wayne County Redevelopment Authority. Our engineers are working on the project as we speak and our goal is to begin construction this summer. The CJR Memorial Playground will cater to children from 5—12 years of age and will be handicapped accessible with a variety of interactive components. A playground that <u>ALL</u> children in our community will enjoy for many years to come.