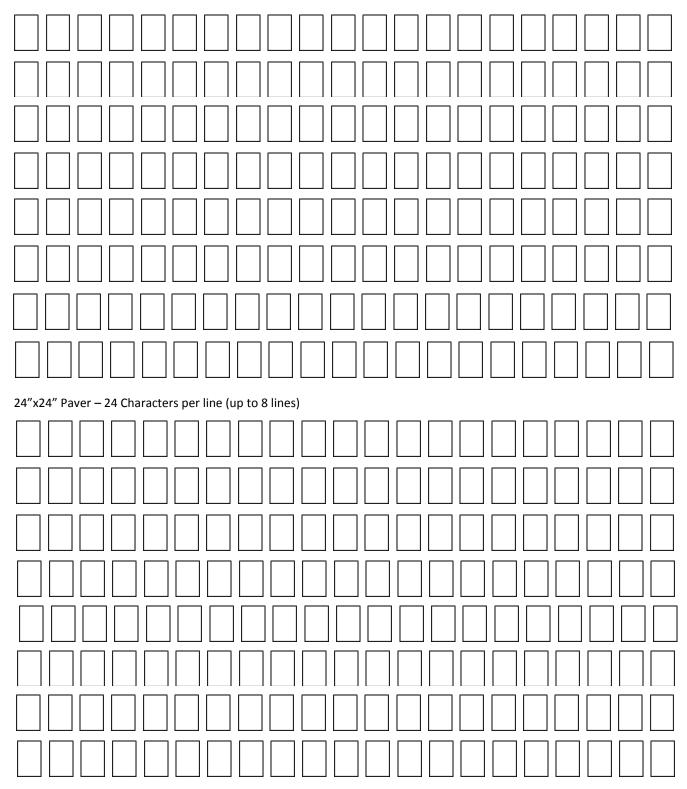

## Platinum Sponsor Level 1: \$1,000

Personal message and/or business logo engraved on one 24"x24" paver that will be placed in the walkway around the CJR Memorial Playground.

### Platinum Sponsor Level 2: \$2,500

Personal message and/or business logo engraved on one 24"x24" paver that will be placed in the walkway around the CJR Memorial Playground. In addition to the paver your sponsorship will also include a park bench that will display your message and/or logo.

#### 18"x24" Paver – 18 Characters per line vertical (Up to 8 lines) or 24 Characters Horizontal (up to 6 lines)