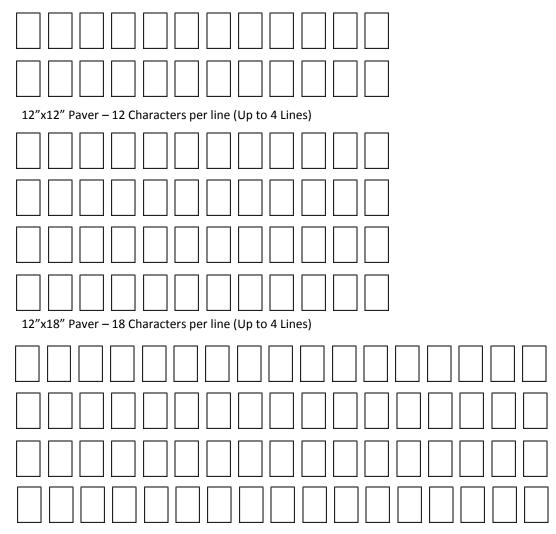

#### Silver Sponsor: \$250

Sponsor name engraved on one 12"x18" paver that will be placed in the walkway around the CJR Memorial Playground.

#### Patron Sponsor: \$100

Sponsor name engraved on one 6"x12" paver that will be placed in the walkway around the CJR Memorial Playground.

All sponsors will be recognized on the CJR Memorial Foundation website and Facebook page. Business sponsors will have a direct link through the CJR Memorial webpage to there own website. There will be multiple walkways leading to and around the playground so there are plenty of opportunities to become a sponsor!!

6"x12" Paver – 12 Characters per line