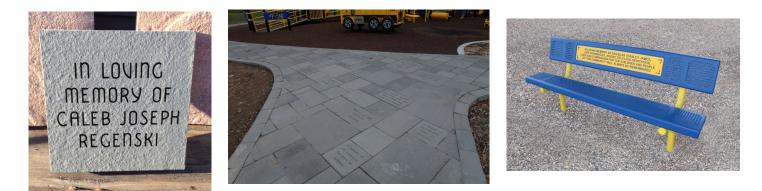

### Bronze Sponsor: \$150

Sponsor name engraved on one 12"x12" paver that will be placed in the walkway around the CJR Memorial Playground. (sample shown above)

#### Patron Sponsor: \$100

Sponsor name engraved on one 6"x12" paver that will be placed in the walkway around the CJR Memorial Playground.

All sponsors will be recognized on the CJR Memorial Foundation website and Facebook page. Business sponsors will have a direct link through the CJR Memorial webpage to there own website. There will be multiple walkways leading to and around the playground so there are plenty of opportunities to become a sponsor!!